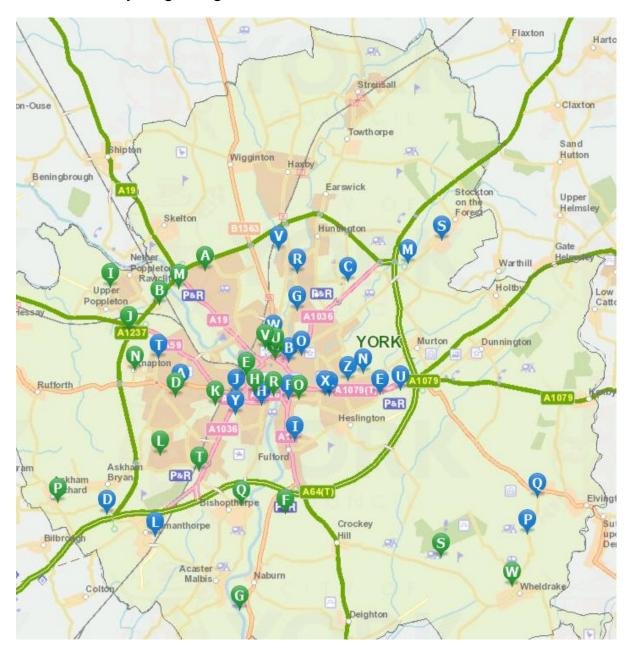

Annex 1: Recycling Bring Bank Locations

**Bring Bank Review Map Key** 

| Legend | Recycling Site                              |
|--------|---------------------------------------------|
| Blue A | Ainsty Car Park, Carr Lane                  |
| Blue B | Asda, Layerthorpe                           |
| Blue C | Asda, Monks Cross                           |
| Blue D | Askham Bryan College                        |
| Blue E | B & Q, Hull Road                            |
| Blue F | Barbican Road, junction with Kent Street    |
| Blue G | Bell Farm Community Centre                  |
| Blue H | Bishopthorpe Road Car Park                  |
| Blue I | Broadway shops, Fulford                     |
| Blue J | Cambridge Street, Holgate Road              |
| Blue K | Co-op, Hull Road                            |
| Blue L | Copmanthorpe Recreation Centre              |
| Blue M | Deans Garden Centre, Stockton-on-the-Forest |
| Blue N | Derwent Arms                                |

| Blue O  | East Parade Car Park                           |
|---------|------------------------------------------------|
| Blue P  | Elvington Caravan Club                         |
| Blue Q  | Elvington Scout Hut                            |
| Blue R  | Flag & Whistle Pub Car Park                    |
| Blue S  | Fox Inn Pub, Stockton-on-the-Forest            |
| Blue T  | Green Tree Pub, Beckfield Lane                 |
| Blue U  | Grimston Bar Park & Ride                       |
| Blue V  | Hartrigg Oaks, New Earswick                    |
| Blue W  | Jaipur Spice car park, Haxby Road              |
| Blue X  | Hull Road, junction with Garrow Hill           |
| Blue Y  | Knavesmire Road, Micklegate Stray              |
| Blue Z  | Magnet Inn                                     |
| Green A | Manor Lane Caravan Park                        |
| Green B | Maxi's Restaurant Car Park                     |
| Green C | Monk Bar Car Park                              |
| Green D | Morrison's Acomb                               |
| Green E | Mount Royal Hotel                              |
| Green F | Naburn Designer Outlet                         |
| Green G | Naburn Lock Caravan Park                       |
| Green H | Nunnery Lane Car Park                          |
| Green I | Poppleton Community Sports Pavillion           |
| Green J | Poppleton Garden Centre                        |
| Green K | Puss 'n' Boots Car Park                        |
| Green L | Quakerwood Car Park                            |
| Green M | Rawcliffe Bar Park & Ride                      |
| Green N | Red Lion Inn Car Park, Knapton                 |
| Green O | Regent Street, Junction with Wellington Street |
| Green P | Rose & Crown, Askham Richard                   |
| Green Q | St Andrew's Church Car Park                    |
| Green R | St George's Field Car Park                     |
| Green S | Swallow Hall Golf Club                         |
| Green T | Tesco, Tadcaster Road                          |
| Green U | Londis, Townend Street                         |
| Green V | Union Terrace Car Park                         |
| Green W | Wheldrake Village Hall                         |
|         |                                                |